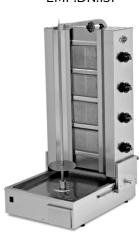

## **EMP.DN.151**

## EMP.DN.151

### SHAWARMA MACHINES, GAS (MOTOR AT BOTTOM)

- Lpg or naturel gas.
- 220V-50Hz
- Magnet safety valve.
- Sliding bottom housing of the spear provides shawarma meat to get closer to burner.
- Adjustable spear.
- Dual direction option.
- Hygienic and safe.
- Stainless steel body.

| Code       | Description            | Dimensions<br>mm |   |   | Weight<br>kg | Net<br>m3 | Power<br>kw | Burner |
|------------|------------------------|------------------|---|---|--------------|-----------|-------------|--------|
|            |                        | а                | b | С |              |           |             |        |
| EMP.DN.220 | Shawarma Machine - Gas | 752x546x785      |   |   | 25           | 0.33      | 8.3         | 3      |
| EMP.DN.221 | Shawarma Machine - Gas | 752x546x1152     |   |   | 31           | 0.39      | 11.1        | 4      |
| EMP.DN.222 | Shawarma Machine - Gas | 760x546x1320     |   |   | 35           | 0.46      | 13.9        | 5      |
| EMP.DN.150 | Shawarma Machine - Gas | 737x619x978      |   |   | 30           | 0.40      | 8.3         | 3      |
| EMP.DN.151 | Shawarma Machine - Gas | 748x619x1047     |   |   | 38           | 0.46      | 11.1        | 4      |
| EMP.DN.152 | Shawarma Machine - Gas | 726x621x1217     |   |   | 40           | 0.53      | 12.5        | 5      |