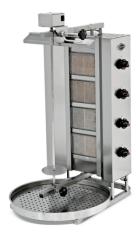

#### SHAWARMA MACHINES, GAS (MOTOR ON TOP)

- Lpg or naturel gas.
- 220V-50Hz
- Magnet safety valve.
- Adjustable spear.
- Dual direction option.
- Hygienic and safe.
- Stainless steel body.

| Code       | Description            | Dimensions<br>mm |   |   | Weight<br>kg | Net<br>m3 | Power<br>kw | Burner |
|------------|------------------------|------------------|---|---|--------------|-----------|-------------|--------|
|            |                        | а                | b | С |              |           |             |        |
| EMP.DN.220 | Shawarma Machine - Gas | 752x546x785      |   |   | 25           | 0.33      | 8.3         | 3      |
| EMP.DN.221 | Shawarma Machine - Gas | 752x546x1152     |   |   | 31           | 0.39      | 11.1        | 4      |
| EMP.DN.222 | Shawarma Machine - Gas | 760x546x1320     |   |   | 35           | 0.46      | 13.9        | 5      |
| EMP.DN.150 | Shawarma Machine - Gas | 737x619x978      |   |   | 30           | 0.40      | 8.3         | 3      |
| EMP.DN.151 | Shawarma Machine - Gas | 748x619x1047     |   |   | 38           | 0.46      | 11.1        | 4      |
| EMP.DN.152 | Shawarma Machine - Gas | 726x621x1217     |   |   | 40           | 0.53      | 12.5        | 5      |