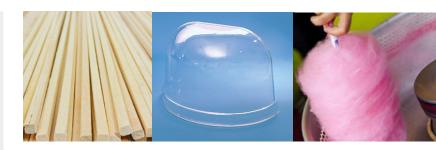

## Candy Floss Sticks

Whether they're wooden or paper candy floss sticks, you will need sticks to spin your cotton candy on. Our candy floss sticks have been specifically sourced with quality and price in mind.

## Candy Floss Domes - 3938 - 3943

It is recommended that all candy floss machines be operated with a half or full dome floss bubble to protect yourself and customers from flying sugar crystals. Sugar crystals form when the spinner gets overloaded, and then are ejected from the machine.