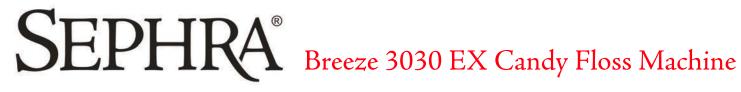

The quality of the Breeze candy floss machine is superb and ideal for someone looking for a high-quality entry-level machine built to a true commercial standard. Laser technology, an improved motor and a manual "accu" control which enables you to adjust the voltage of the machine for perfect results.

No other adjustments are needed for this single switch machine, the operation and use is simple, even for a beginner. If you are looking for a quality commercial, entry-level machine, above are the reason why the Breeze is a viable cotton candy machine, for any business.

## Specifications

220 / 240V 1200w Output: 3 Per min Stainless Steel Cabinet 26" Aluminium Bowl Includes: Whirlgrip Tubular Element Carbon Brushes Permanent Floss Head 1/10 Horsepower Motor I Year Limited Warranty

## **Dimensions**

Machine:  $50 \times 67 \times 67$  cm

Weight: 17.2 Kg

Dimensional Shipping Weight: 38 Kg External Box:  $43 \times 38 \times 56$  cm

"IDEAL FOR KIOSKS, CARNIVALS AND MARKETS"