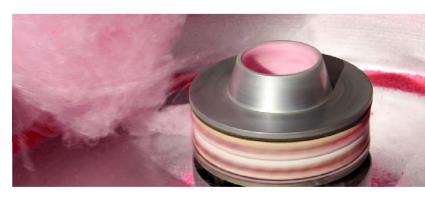

## Candy Floss Cart - 3149

The candy floss cart is an accessory that will add a special edge to your business. The candy floss cart stands 98cm tall and is specifically made for the Floss Boss Candy Floss Machine.