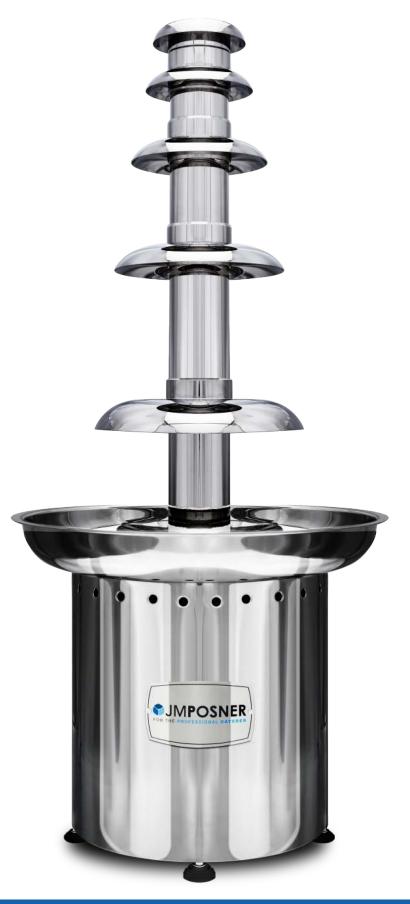

## CHOCOLATE FOUNTAIN

The CF20 Standard Fountain has four tiers plus a top hat, this Chocolate Fountain is able to work with a minimum of 8 kg and a maximum of 15 kg of chocolate, allowing it to serve parties of up to 300 people.

#### **SPECIFICATIONS**

Model no: CF20 E Total height: 1143 mm Height of top section: 703 mm Width of drum: 369 mm Height of drum: 376 mm Width of bowl: 525 mm Weiaht: 42.2 kg Chocolate capacity: Min 8kg - Max 15kg 110 / 230V Electrical V: Electrical Hz: 50/60 Hz