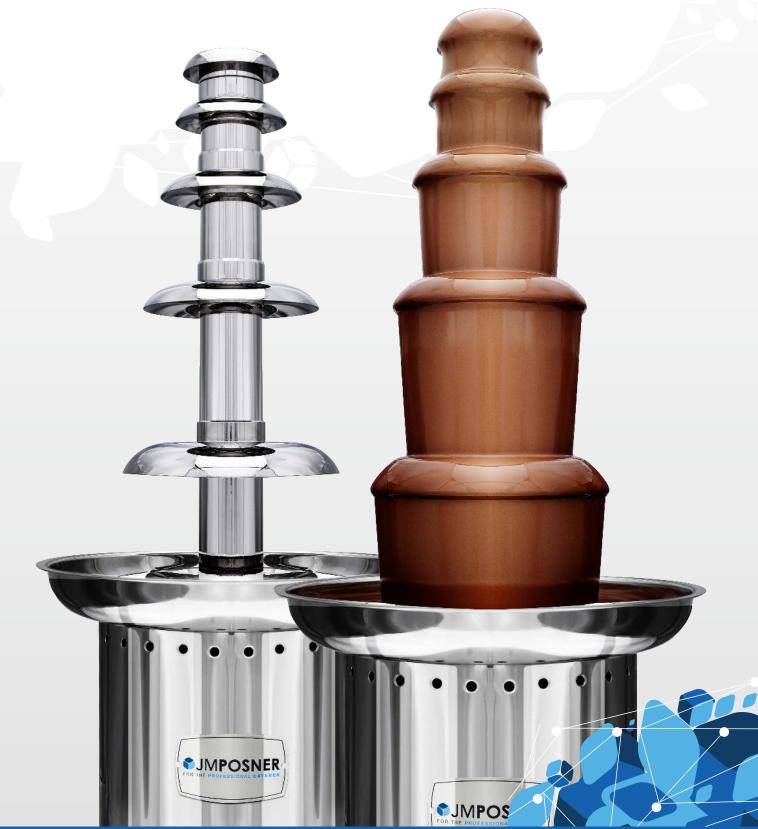

## CHOCOLATE FOUNTAIN

The CF20 Standard Fountain has four tiers plus a top hat, this Chocolate Fountain is able to work with a minimum of 8 kg and a maximum of 15 kg of chocolate, allowing it to serve parties of up to 300 people.

It comes with a touch pad / display panel to control the desired temperature and power plus offers simple & easy removable parts as well as a sleek, modern, round stainless steel design.

Chocolate Fountains are perfect to make your business or events stand out above the rest and attract customers to you. A simple elegant Chocolate Fountain is perfect as a centre piece which adds a touch of class that will leave a long memorable impression on anyone that casts an eye on them. They are EASY to set up and run, just simply top up the chocolate when needed and keep the toppings full.

### **KEY FEATURES**

- High Quality Chocolate Fountain
- Made in the UK
- Polished Finish
- Collapsible Top Section which is Dishwasher Friendly
- Single Piece Polished Auger
- PCB Board

Electrical W:

- Removable Bowl
- Own Label Branding Available