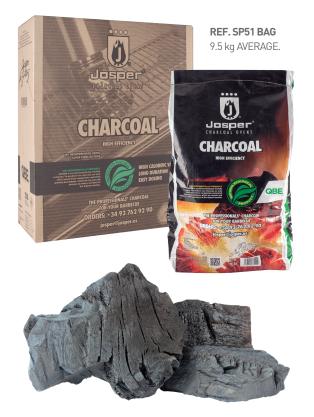

## **REF. P4022 BOX** 10 kg AVERAGE.

## **JOSPER CHARCOAL - QBE** WHITE QUEBRACHO WOOD

| TECHNICAL DATA SHEET |                       |                    |
|----------------------|-----------------------|--------------------|
| Box weight (average) | 10 kg                 | 22,04 lb           |
| Bag weight (average) | 9,5 kg                | 20,94 lb           |
| Fixed carbon         | > 80 %                |                    |
| Ashes                | < 3,24 %              |                    |
| Volatile solids      | < 18 %                |                    |
| Granulomety          | < 80-160 mm           | 3 5/32 - 6 19/64 " |
| Humidity             | < 4 %                 |                    |
| Spark                | Very few              |                    |
| Performance          | 6724 - 7227 kcal/kg   | 6724 - 7227 btu/lb |
| Wood type            | White Quebracho       |                    |
| Morphology           | Controlled pruning    |                    |
| Density              | 280 kg/m³             | 17,5 lb/ft³        |
| Recommended use      | Josper Charcoal Oven  |                    |
|                      | Josper Charcoal Grill |                    |

## QBE

White quebracho wood charcoal has its origins in the subtropical zones. Its main characteristic is that its wood hardness, consistentency and weight (fine grain wood). Due to these characteristics, the white quebracho wood will last for a long time when fired up, doubling its performance against other soft woods. It produces very few spark.