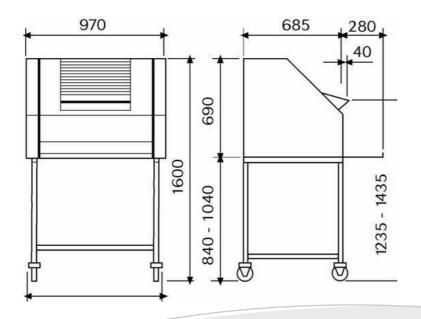

# **Technical Specs**

|                                     | SM 380                                         |
|-------------------------------------|------------------------------------------------|
| Power Rating (kW)                   | 0.375                                          |
| Supply Voltage                      | 230 / 400 V, 50 Hz<br>3 phase, neutral & earth |
| Current Rating at 400 V             | 1 A                                            |
| Weight Range for Dough Pieces (g)   | 50 - 900                                       |
| Average Output                      | 2500 pieces per hour.                          |
| Dimensions (mm)                     | 970(W) x 685(D) x 1600(H)                      |
| Weight: (kg) Net (with stand) Gross | 250<br>300                                     |