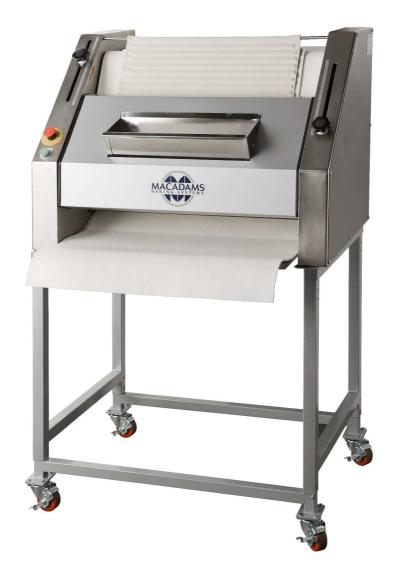

## French Baguette Moulder

#### **FEATURES & BENEFITS**

- Heavy framed thick Aluminium body.
- Emergency stop button.
- One input cylinder to make rolling easy.

# **Technical Specs**

|                                     | SM 380                                         |
|-------------------------------------|------------------------------------------------|
| Power Rating (kW)                   | 0.375                                          |
| Supply Voltage                      | 230 / 400 V, 50 Hz<br>3 phase, neutral & earth |
| Current Rating at 400 V             | 1 A                                            |
| Weight Range for Dough Pieces (g)   | 50 - 900                                       |
| Average Output                      | 2500 pieces per hour.                          |
| Dimensions (mm)                     | 970(W) x 685(D) x 1600(H)                      |
| Weight: (kg) Net (with stand) Gross | 250<br>300                                     |