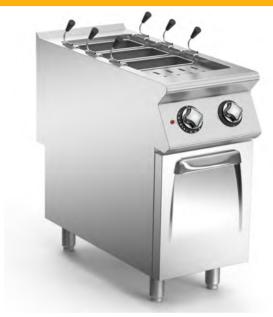

## 42 LITRE SINGLE WELL ELECTRIC PASTA COOKER

Electric pasta cooker with single well constructed in AISI 304 stainless steel. 2 mm thick pressed top with spillage recess and extended expansion zone. Deep drawn well in AISI 316 polished stainless steel with radiused bottom for ease of cleaning. Water loading by means of solenoid valve activated by switch on control panel. Fast filling and top-up options. Safety guaranteed by a pressure switch, which prevents heating if well is empty. Fixed water tap in stainless steel located below draining board. Armoured immersion-type heating elements for optimized performance, foldable to facilitate well cleaning. Precise heating control by means of energy regulator. 42-litre well capacity. Well dimensions mm 305x510x285h. Drain tap on bottom of well, accessible from front doors. Height adjustable feet in stainless steel. IPX5 protection rating.

## 42 LITRE SINGLE WELL ELECTRIC PASTA COOKER