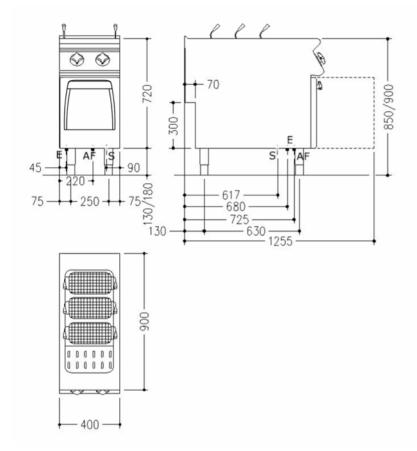

## Technical data

| Width mm:          | 400            | Internal dim. oven mm: |              |  |
|--------------------|----------------|------------------------|--------------|--|
| Depth mm:          | 900            | Oven capacity:         |              |  |
| Height mm:         | 870            | Oven power kW:         |              |  |
| Weight kg.:        | 59.00          | Qty heating zones:     | 1 x 8,5 kW   |  |
| Volume m³:         | 0.50           | Plate dim. mm:         |              |  |
| Power supply:      | VAC400 3N 50Hz | Dim. heating zone mm:  |              |  |
| Gas power kW:      |                | Qty tank:              | 1            |  |
| Electric power kW: | 8.50           | Tank dim. mm:          | 305x510x285h |  |
|                    |                | Tank capacity I:       | 42           |  |

## Legend

- (E) Socket 1: Connection supply terminal floor level (+100mm). Spare cable 1500mm
- (E) Socket 2:
- (G) Gas:
- (AD) Softened water:
- (AF) Cold water: Ø1/2"-H=200mm
- (AC) Hot water:
- (S) Draining: Ø1"-H=200mm
- (FR) In e out freon:
- (V) Steam: