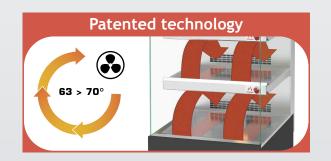

Keeps all products at a core temperature of between + 63  $^{\circ}$  C and + 70  $^{\circ}$  C (poultry packed under plastic shells, in bags or different snack packaging) in order to comply with food safety requirements, whilst respecting the organoleptic qualities required for the food safety of consumers regardless of where placed on the presentation shelf.

Energy efficient.

Lighting of each shelf by LED lamps.

Original design with combination of a cylindrical air blowing turbine and radiant heaters (Rotisol patented).

#### **TECHNICAL DETAILS**

Overview of some of the standard features.

Innovative technology of circulation and distribution of heat for each shelf.

Simplified control: a single temperature setting control for all shelves.