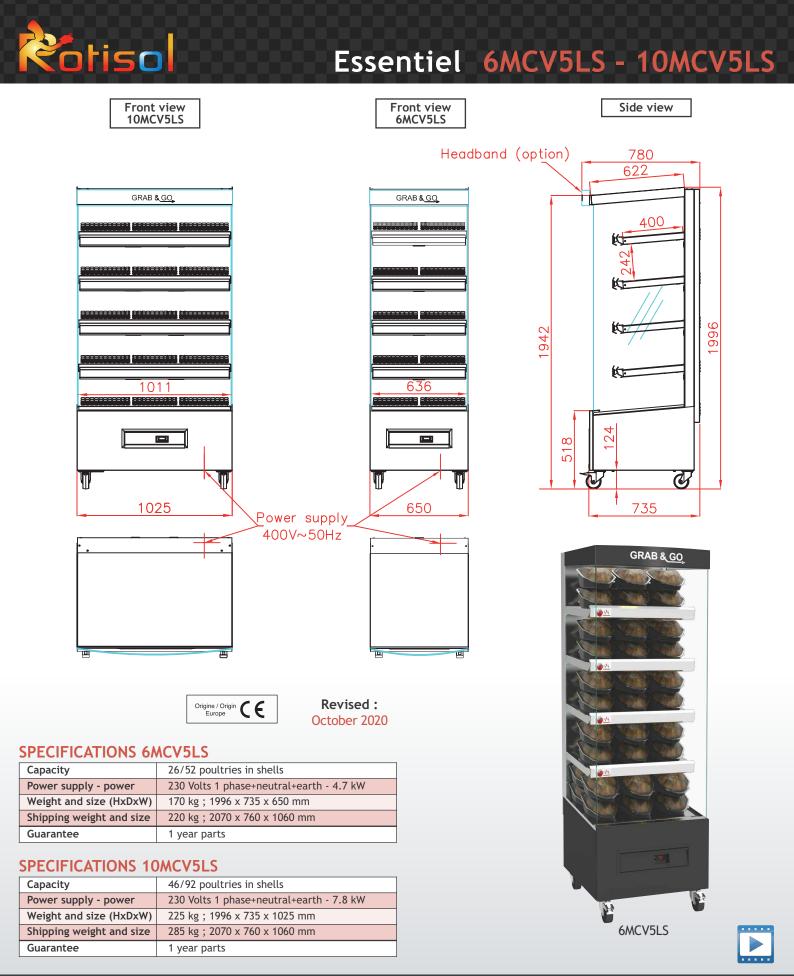

### DESIGN

Self-service display unit with 5 shelves inclined at a 5  $^\circ$  angle to maximise viewing of the products.

Panoramic view with low shelves and side windows. Stainless steel fabrication with base in black epoxy.

Keeps all products at a core temperature of between + 63  $^{\circ}$  C and + 70  $^{\circ}$  C (poultry packed under plastic shells, in bags or different snack packaging) in order to comply with food safety requirements, whilst respecting the organoleptic qualities required for the food safety of consumers regardless of where placed on the presentation shelf.

Energy efficient.

Lighting of each shelf by LED lamps.

Original design with combination of a cylindrical air blowing turbine and radiant heaters (Rotisol patented).

#### **FEATURES**

- Body in black epoxy
- Grab & Go» printed roof (optional)
- Presentation shelves inclined at 5 °
- □ Front loading
- Securit side glasses
- Digital electronic temperature control
- Lighting of each shelf by LED lamps
- □ Energy efficient
- Technical base on wheels with brakes or adjustable feet

#### **TECHNICAL DETAILS**

Overview of some of the standard features.

Innovative technology of circulation and distribution of heat for each shelf.

Simplified control: a single temperature setting control for all shelves.