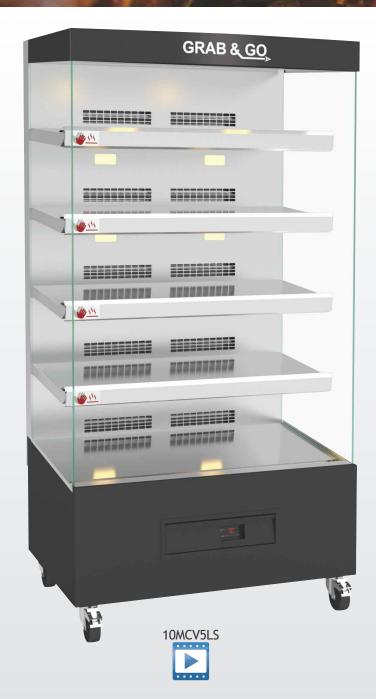

### DESIGN

Self-service display unit with 5 shelves inclined at a 5  $^\circ$  angle to maximise viewing of the products.

Panoramic view with low shelves and side windows. Stainless steel fabrication with base in black epoxy.

#### **FEATURES**

- Body in black epoxy
- Grab & Go» printed roof (optional)
- Presentation shelves inclined at 5 °
- □ Front loading
- Securit side glasses
- Digital electronic temperature control
- Lighting of each shelf by LED lamps
- □ Energy efficient
- Technical base on wheels with brakes or adjustable feet