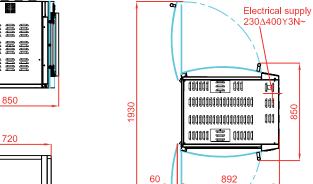

### **SPECIFICATIONS**

| Capacity roasted chickens | 15/20 poultries, 5 baskets     |
|---------------------------|--------------------------------|
| Power supply              | 400 V~50Hz/60Hz + earth        |
| Electrical power          | 4,9 kW                         |
| Weight and size (HxDxW)*  | 195 kg ; 1675 x 850 x 892 mm   |
| Shipping weight and size* | 245 kg ; 2100 x 1030 x 1100 mm |
| Guarantee                 | 1 year on parts                |