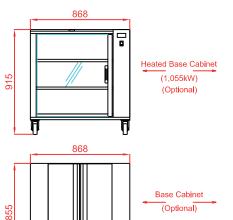

ass.
- ☐ Removable drip pan with drainage tap.
- ☐ 2 lights protected by a ceramic glass (flat surface for easy cleaning).
- ☐ Removable planetary central axis.
- ☐ Delivered with 5 baskets (BALD520).
- ☐ Optional: Banner with illuminated "Rotisserie" sign, choice of epoxy finish or all stainless steel.



### **TECHNICAL DETAILS**

Overview of some of the standard features.



Heat diffused by turbine for a homogeneous distribution of the temperature in the cooking chamber.



Silicone gasket for sealing the door when closed.



6 cooking programs, alarm at end of cycle. Display and programming of cooking time and temperature.

### **ACCESSORIES**

Many accessories are available. Videos of the accessories.





Side view

# Rôti-Roaster

# FBP5.520



Front view

Side view

w Top view







**OTISSERI**E

FBP5.520





Revised: October 2020

### **SPECIFICATIONS**

| Capacity roasted chickens | 15/20 poultries, 5 baskets     |
|---------------------------|--------------------------------|
| Power supply              | 400 V~50Hz/60Hz + earth        |
| Electrical power          | 4,9 kW                         |
| Weight and size (HxDxW)*  | 195 kg ; 1675 x 850 x 892 mm   |
| Shipping weight and size* | 245 kg ; 2100 x 1030 x 1100 mm |
| Guarantee                 | 1 year on parts                |

<sup>\*</sup> with a stand or base cabinet (optional)



## Rotisol S.A.S.

Zone industrielle La Trentaine, Avenue Gustave Eiffel 77507 Chelles cedex - FRANCE

<u>s.bennell@rotisol.com</u> - Tel : +33 1 64 21 80 00

www.rotisol.com