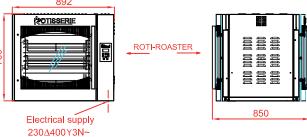

### **SPECIFICATIONS**

| Capacity roasted chickens | 15/20 poultries, 5 baskets     |
|---------------------------|--------------------------------|
| Power supply              | 400 V~50Hz/60Hz + earth        |
| Electrical power          | 4,9 kW                         |
| Weight and size (HxDxW)*  | 195 kg ; 1675 x 850 x 892 mm   |
| Shipping weight and size* | 245 kg ; 2100 x 1030 x 1100 mm |
| Guarantee                 | 1 year on parts                |