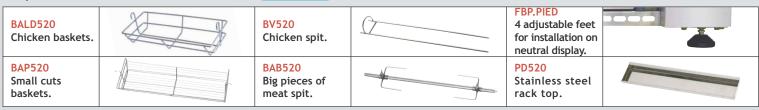

#### **FEATURES**

- ☐ Control panel with 6 cooking programs. Pre-heating, alarm at end of cooking cycle and temperature maintenance (+ 63 ° C).
- ☐ Anti-burns and anti-radiation K.GLASS glass for energy savings (accelerated cooking), mounted on a removable silicone joint.
- ☐ Options: curved anti-burn double glass.
- ☐ Removable drip pan with drainage tap.
- ☐ 2 lights protected by a ceramic glass (flat surface for easy cleaning).
- ☐ Removable planetary central axis.
- ☐ Delivered with 5 baskets (BALD520).
- ☐ Optional: Banner with illuminated "Rotisserie" sign, choice of epoxy finish or all stainless steel.

### **ACCESSORIES**

Many accessories are available. Videos of the accessories.

Side view