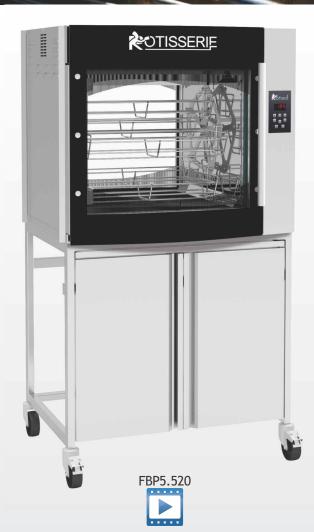

# Rôti-Roaster

# FBP5.520

Front view

Side view

w Top view

**OTISSERI**E

FBP5.520

Revised: October 2020

### **SPECIFICATIONS**

| Capacity roasted chickens | 15/20 poultries, 5 baskets     |
|---------------------------|--------------------------------|
| Power supply              | 400 V~50Hz/60Hz + earth        |
| Electrical power          | 4,9 kW                         |
| Weight and size (HxDxW)*  | 195 kg ; 1675 x 850 x 892 mm   |
| Shipping weight and size* | 245 kg ; 2100 x 1030 x 1100 mm |
| Guarantee                 | 1 year on parts                |