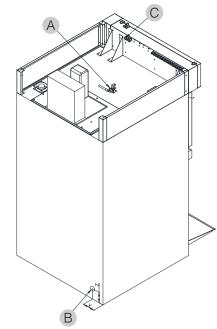

## **INSTALLATIONS IN DETAIL**

#### A Water supply

Network with maximum pressure intake of 2 bar. Necessary to place a manual step key of 1/2". End of the tube with 3/8" male connector.

#### B Drainage

The tube must be at least 35 mm inner diameter.

#### C Electric power supply

The electrical connection should be performed by authorized professionals, following the rules in force in each country.

Facilities location (mm)

|          | Х  | Y | Z  |
|----------|----|---|----|
| Drainage | -* | 0 | 70 |