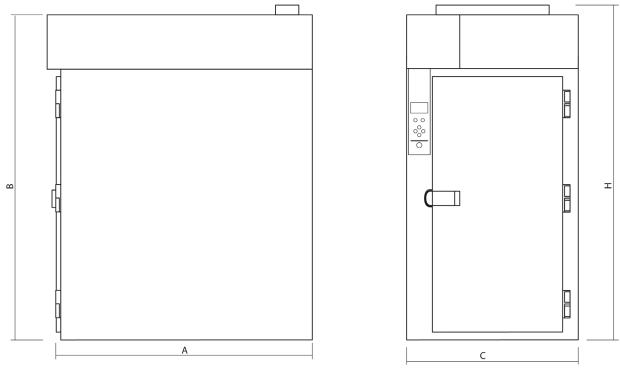

# **GENERAL DIMENSIONS**

| Single front door FC | camera |
|----------------------|--------|
|----------------------|--------|

Technical data FCSR-12

| kW            | V   | А   | Hz |  |
|---------------|-----|-----|----|--|
| 2.2 (III+N+T) | 230 | 9.1 | 50 |  |
|               | 400 | 5.7 | 50 |  |

Cooling power / capacity: 3.184 kW

|        | А       | В       | С       | Н       |
|--------|---------|---------|---------|---------|
| FCK-12 | 1250 mm | 2345 mm | 1260 mm | 2405 mm |