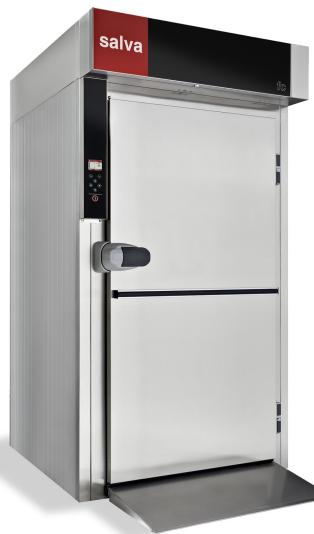

# SA LVA FR IO FCK-12

FCSR-12 is a fermentation controlled camera, for racks. This camera has the most innovative features, becoming an indispensable element in any workshop of the sigle XXI.

#### Control panel

Is fitted with the FC TOUCH houses all of Salva's experience in controlled fermentation.

Thermally shielded The Chamber structure consists of high density injected polyurethane SANDWICH panels, with 70 mm on the sides and roof and 21 mm in soil.

#### Ramp

It facilitates truck access to the interior of the fermenter.