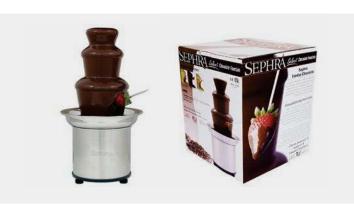

# SEPHRA® Sephra CF16E Select

The "little brother" of Sephras larger fondue fountain models, At 16" tall the Select Chocolate Fountain is the perfect size for small parties and makes a great gift for the chocolate enthusiast!

With its streamlined styling and beautiful brushed stainless steel finish, it will be the highlight of any special gathering. The heated basin allows you to melt the chocolate in the fountain, and the QuickSet tier system and dishwasher safe parts make cleaning a breeze.