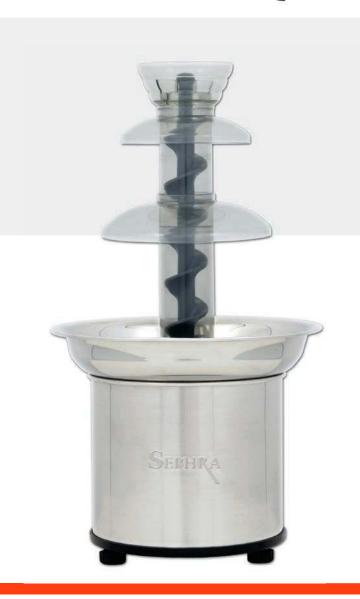

# SEPHRA® Sephra CF16E Select

The "little brother" of Sephras larger fondue fountain models, At 16" tall the Select Chocolate Fountain is the perfect size for small parties and makes a great gift for the chocolate enthusiast!

With its streamlined styling and beautiful brushed stainless steel finish, it will be the highlight of any special gathering. The heated basin allows you to melt the chocolate in the fountain, and the QuickSet tier system and dishwasher safe parts make cleaning a breeze.

## **Dimensions**

16" (41 cm) H × 9" (23 cm) W Master Carton: 4 Units Weight: 15 Kg Dimensional Shipping weight: 23 Kg Box: 56 x 56 x 38 cm

NOT FOR COMMERCIAL USE - ANY USE IN A COMMERCIAL ENVIRONMENT WILL IMMEDIATELY VOID THE WARRANTY.