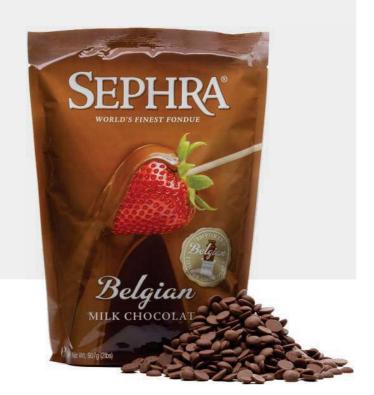

### Sephra Belgian Chocolate

The industry standard and best Fountain Ready Belgian Chocolate. Available in convenient 907g bags, and larger 2.5 Kg or 10 Kg bags. Sephra chocolate forms a perfectly smooth curtain in all fondue fountains without the addition of oil or cocoa butter.

A wonderful blend of the finest ingredients creates a lovely aroma and smooth flavour, Sephra milk chocolate delivers a seductively warm, silky smooth texture with an intensely rich flavour. Conversely, the dark chocolate has a semi-sweet flavour, and casts the most alluring aroma which accentuates the flavour of dipped fruit with an unrivalled depth of character and appeal.