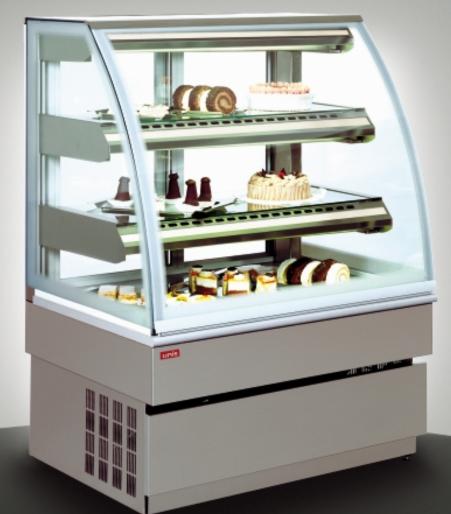

### The best care for your sweets. No more drying!

GIII

This luxury cabinet is intended for the presentation and sale of sweet pastries, especially those filled with whipped cream, butter cream or custard. Static cooling is provided in the whole display area as there are 3 separate evaporators placed under each shelf. Static cooling does not lead into drying of the sweet pastries as it is usual when using forced air cooling.

## Georgia III STATIC

- Static cooling
- 3 separate evaporators placed under each shelf
- Operation controlled electronically
- Automatic defrosting
- Fluorescent light under each shelf
- Hinged curved front glass
- Tempered and double glass
- Back sliding doors