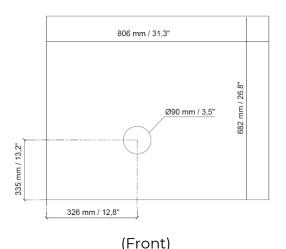

# COUNTER SPACE REQUIREMENTS

Height: 426mm / 16,77 inches

Weight: 110 kg / 242,51 pounds

Width: 806mm / 31.37 inches Depth: 682mm / 26,85 inches

# 426mm/16,77" 682mm/26,85″ 806mm/31,37"

# DRAIN REQUIREMENTS

Open gravity drain of minimum 3cm/1.25 inch I.D., within 4 feet/1.2 m of the machine.

Countertop drain hole location

| l, the customer, understand that these requirements must be in when the installer arrives. Failure to have the |
|----------------------------------------------------------------------------------------------------------------|
| site ready will result in additional service and travel charges and may cause further delays in installation.  |